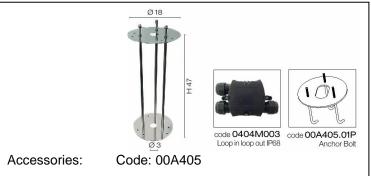

## **Polos**

Article 4033K060L10N

Product type Bollard

Body material: Die-casting aluminium EN47100 LCU and extruded aluminium EN AW6060, prior the painting process, washed with stones. Painting made by polyester powder with high resistant against oxidation. Country collection finishing (K) aluminium tube plus a "wood that isn't wood" treatment.

Transparent polycarbonate UV protection and silicon gasket

Reflector in steel white painted

Screws in A2 stainless steel