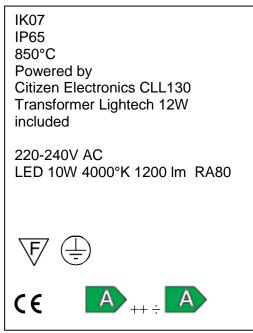

## **Polos**

Article 4033K060L10N

Product type Bollard

Body material: Die-casting aluminium EN47100 LCU and extruded aluminium EN AW6060, prior the painting process, washed with stones. Painting made by polyester powder with high resistant against oxidation. Country collection finishing (K) aluminium tube plus a "wood that isn't wood" treatment.

Transparent polycarbonate UV protection and silicon gasket

Reflector in steel white painted

Screws in A2 stainless steel