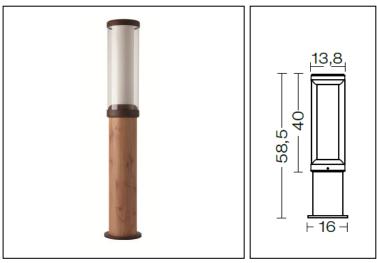

## **Polos**

Article 4033K060L10N

Product type Bollard

Body material: Die-casting aluminium EN47100 LCU and extruded aluminium EN AW6060, prior the painting process, washed with stones. Painting made by polyester powder with high resistant against oxidation. Country collection finishing (K) aluminium tube plus a "wood that isn't wood" treatment.

Transparent polycarbonate UV protection and silicon gasket

Reflector in steel white painted

Screws in A2 stainless steel