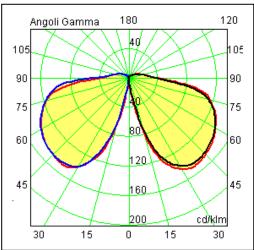

## Technical data sheet

All right reserved Landa illuminotecnica S.p.A. will reserve to change the specific note without any written notice.



## **Polos**

Article 4033K060L10N

Product type Bollard

Body material: Die-casting aluminium EN47100 LCU and extruded aluminium EN AW6060, prior the painting process, washed with stones. Painting made by polyester powder with high resistant against oxidation. Country collection finishing (K) aluminium tube plus a "wood that isn't wood" treatment.

Transparent polycarbonate UV protection and silicon gasket

Reflector in steel white painted

Screws in A2 stainless steel