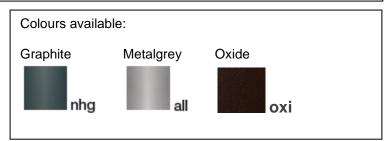

## **Polos**

Article 4033K060L10N

Product type Bollard

Body material: Die-casting aluminium EN47100 LCU and extruded aluminium EN AW6060, prior the painting process, washed with stones. Painting made by polyester powder with high resistant against oxidation. Country collection finishing (K) aluminium tube plus a "wood that isn't wood" treatment.